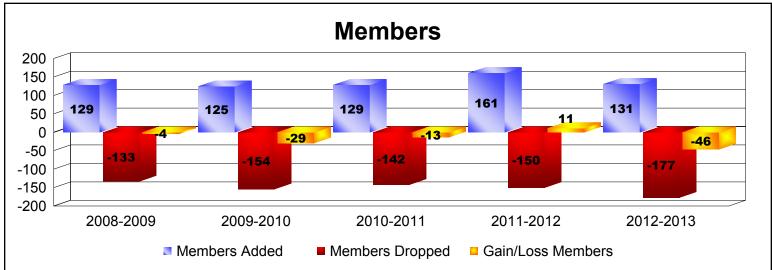

## **District 105 D ENGLAND**

| Year      | New<br>Clubs | Dropped<br>Clubs | Gain/<br>Loss<br>Clubs | New<br>Members | Charter<br>Members | Reinstate<br>Members | Transfer<br>Members | Total<br>Member<br>Added | Total<br>Members<br>Dropped | Gain/<br>Loss<br>Members |
|-----------|--------------|------------------|------------------------|----------------|--------------------|----------------------|---------------------|--------------------------|-----------------------------|--------------------------|
| 2008-2009 | 0            | -1               | -1                     | 110            | 0                  | 5                    | 14                  | 129                      | -133                        | -4                       |
| 2009-2010 | 0            | -1               | -1                     | 108            | 0                  | 6                    | 11                  | 125                      | -154                        | -29                      |
| 2010-2011 | 0            | 0                | 0                      | 104            | 0                  | 14                   | 11                  | 129                      | -142                        | -13                      |
| 2011-2012 | 0            | 0                | 0                      | 131            | 0                  | 13                   | 17                  | 161                      | -150                        | 11                       |
| 2012-2013 | 0            | -2               | -2                     | 109            | 0                  | 3                    | 19                  | 131                      | -177                        | -46                      |
| Average   | 0            | -1               | -1                     | 112            | 0                  | 8                    | 14                  | 135                      | -151                        | -16                      |