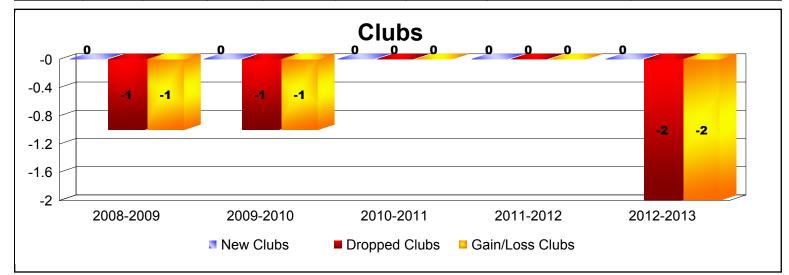

## **District 105 D ENGLAND**

| Year      | New<br>Clubs | Dropped<br>Clubs | Gain/<br>Loss<br>Clubs | New<br>Members | Charter<br>Members | Reinstate<br>Members | Transfer<br>Members | Total<br>Member<br>Added | Total<br>Members<br>Dropped | Gain/<br>Loss<br>Members |
|-----------|--------------|------------------|------------------------|----------------|--------------------|----------------------|---------------------|--------------------------|-----------------------------|--------------------------|
| 2008-2009 | 0            | -1               | -1                     | 110            | 0                  | 5                    | 14                  | 129                      | -133                        | -4                       |
| 2009-2010 | 0            | -1               | -1                     | 108            | 0                  | 6                    | 11                  | 125                      | -154                        | -29                      |
| 2010-2011 | 0            | 0                | 0                      | 104            | 0                  | 14                   | 11                  | 129                      | -142                        | -13                      |
| 2011-2012 | 0            | 0                | 0                      | 131            | 0                  | 13                   | 17                  | 161                      | -150                        | 11                       |
| 2012-2013 | 0            | -2               | -2                     | 109            | 0                  | 3                    | 19                  | 131                      | -177                        | -46                      |
| Average   | 0            | -1               | -1                     | 112            | 0                  | 8                    | 14                  | 135                      | -151                        | -16                      |