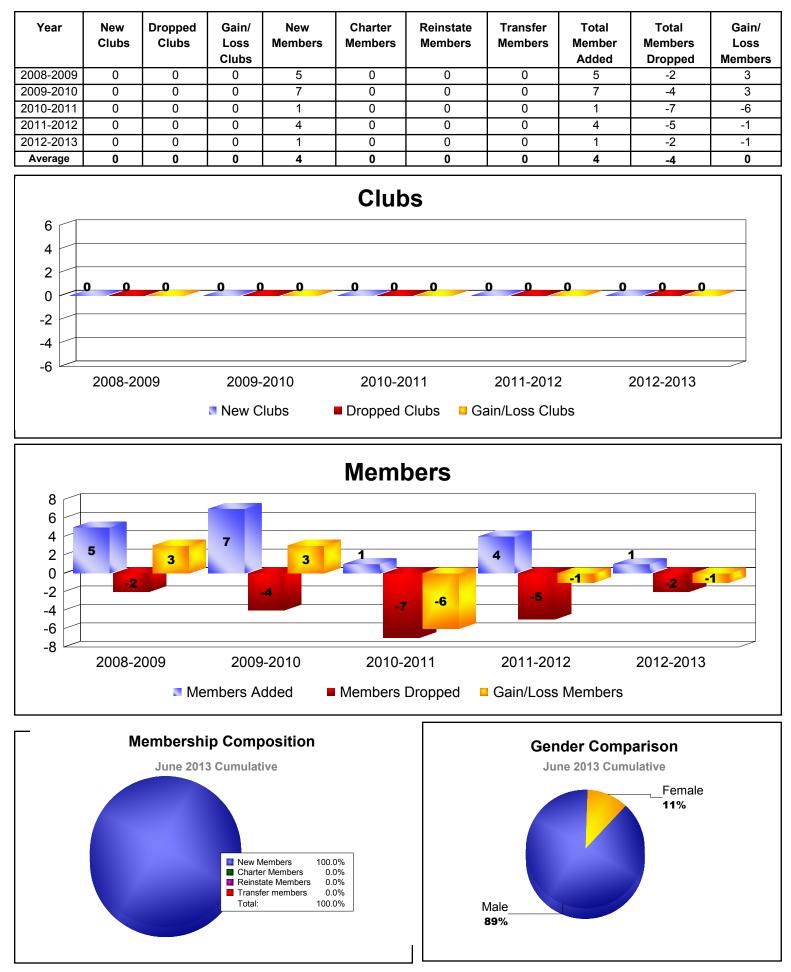

| -13                      |
| 2011-2012 | 0            | 0                | 0                      | 131            | 0                  | 13                   | 17                  | 161                      | -150                        | 11                       |
| 2012-2013 | 0            | -2               | -2                     | 109            | 0                  | 3                    | 19                  | 131                      | -177                        | -46                      |
| Average   | 0            | -1               | -1                     | 112            | 0                  | 8                    | 14                  | 135                      | -151                        | -16                      |









## **District 105 D CHANNEL ISLE**